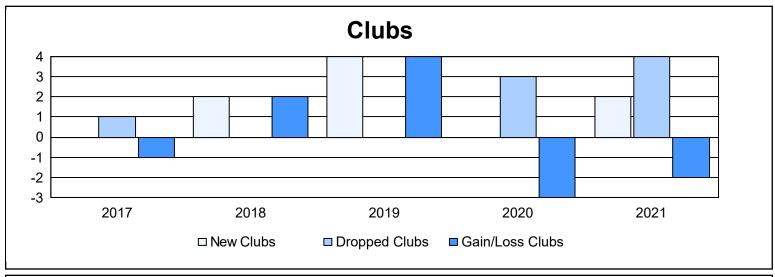

District 4 C6 As of June 2021 Cumulative

| Year      | New<br>Clubs | Dropped<br>Clubs | Gain/<br>Loss<br>Clubs | New<br>Members | Charter<br>Members | Reinstate<br>Members | Transfer<br>Members | Total<br>Member<br>Added | Total<br>Members<br>Dropped | Gain/<br>Loss<br>Members |
|-----------|--------------|------------------|------------------------|----------------|--------------------|----------------------|---------------------|--------------------------|-----------------------------|--------------------------|
| 2016-2017 | 0            | 1                | -1                     | 124            | 1                  | 6                    | 13                  | 144                      | 198                         | -54                      |
| 2017-2018 | 2            | 0                | 2                      | 145            | 63                 | 13                   | 9                   | 230                      | 204                         | 26                       |
| 2018-2019 | 4            | 0                | 4                      | 89             | 84                 | 10                   | 4                   | 187                      | 186                         | 1                        |
| 2019-2020 | 0            | 3                | -3                     | 87             | 18                 | 5                    | 3                   | 113                      | 213                         | -100                     |
| 2020-2021 | 2            | 4                | -2                     | 97             | 61                 | 2                    | 7                   | 167                      | 219                         | -52                      |
| Average   | 2            | 2                | 0                      | 108            | 45                 | 7                    | 7                   | 168                      | 204                         | -36                      |