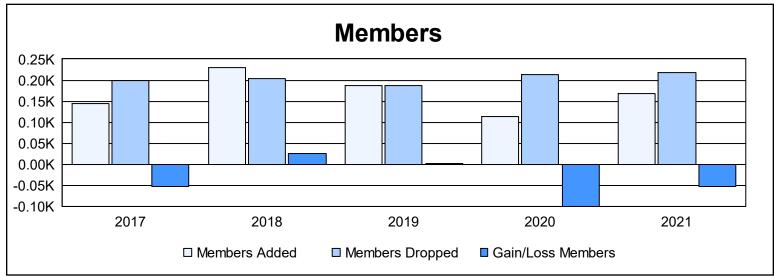

District 4 C6 As of June 2021 Cumulative

| Year      | New<br>Clubs | Dropped<br>Clubs | Gain/<br>Loss<br>Clubs | New<br>Members | Charter<br>Members | Reinstate<br>Members | Transfer<br>Members | Total<br>Member<br>Added | Total<br>Members<br>Dropped | Gain/<br>Loss<br>Members |
|-----------|--------------|------------------|------------------------|----------------|--------------------|----------------------|---------------------|--------------------------|-----------------------------|--------------------------|
| 2016-2017 | 0            | 1                | -1                     | 124            | 1                  | 6                    | 13                  | 144                      | 198                         | -54                      |
| 2017-2018 | 2            | 0                | 2                      | 145            | 63                 | 13                   | 9                   | 230                      | 204                         | 26                       |
| 2018-2019 | 4            | 0                | 4                      | 89             | 84                 | 10                   | 4                   | 187                      | 186                         | 1                        |
| 2019-2020 | 0            | 3                | -3                     | 87             | 18                 | 5                    | 3                   | 113                      | 213                         | -100                     |
| 2020-2021 | 2            | 4                | -2                     | 97             | 61                 | 2                    | 7                   | 167                      | 219                         | -52                      |
| Average   | 2            | 2                | 0                      | 108            | 45                 | 7                    | 7                   | 168                      | 204                         | -36                      |